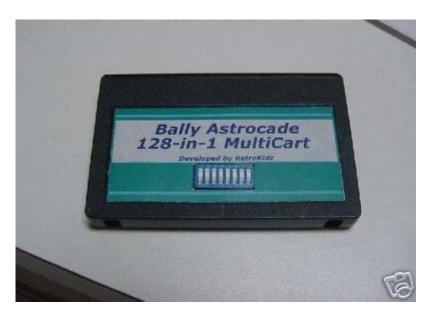

## Bally Astrocade 64/128-in-1 Multicart

Buyer or seller of this item? Sign in for your status

Watch this item in My eBay | Email to a friend

FBuy It Now price: US Buy It Now >

End time: May-16-06 20:33:18 PDT

### **Description** (revised)

NEW PRODUCT FOR BALLY ASTROCADE USERS

Bally Multicart 64 games... expandable to 128 games.

Note: This multicart is completely legal, all included games are in the public domain